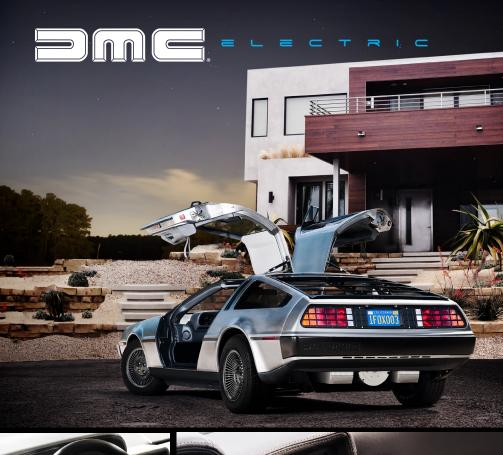

## ..... MOTOR

400 volt AC induction liquid-cooled electric motor.

TORQUE 360lb/ft @t 0-7,200rpm HORSEPOWER 260hp (215 kW) @ 5,000-6,000rpm MAX RPM 14,000rpm

## $\cdot$ Performance $\cdot \cdot$

TOP SPEED 125 mph 0-60MPH 4.9 seconds

## TRANSMISSION

Single speed fixed gear. Reverse drive uses reverse direction of motor, limited to 15 mph.

OVERALL FINAL DRIVE 8.28:1 FINAL DRIVE RATIO 3.12:1

## BATTERY

Flux Power LifePO4 battery with advanced control systems. 3.5 hour charge time from empty to full using the DMCev Smart Charging Solution at 240 Volts and 70 Amps.

RANGE 100+ miles city driving EXPECTED BATTERY LIFE Seven-years or 100,000 miles